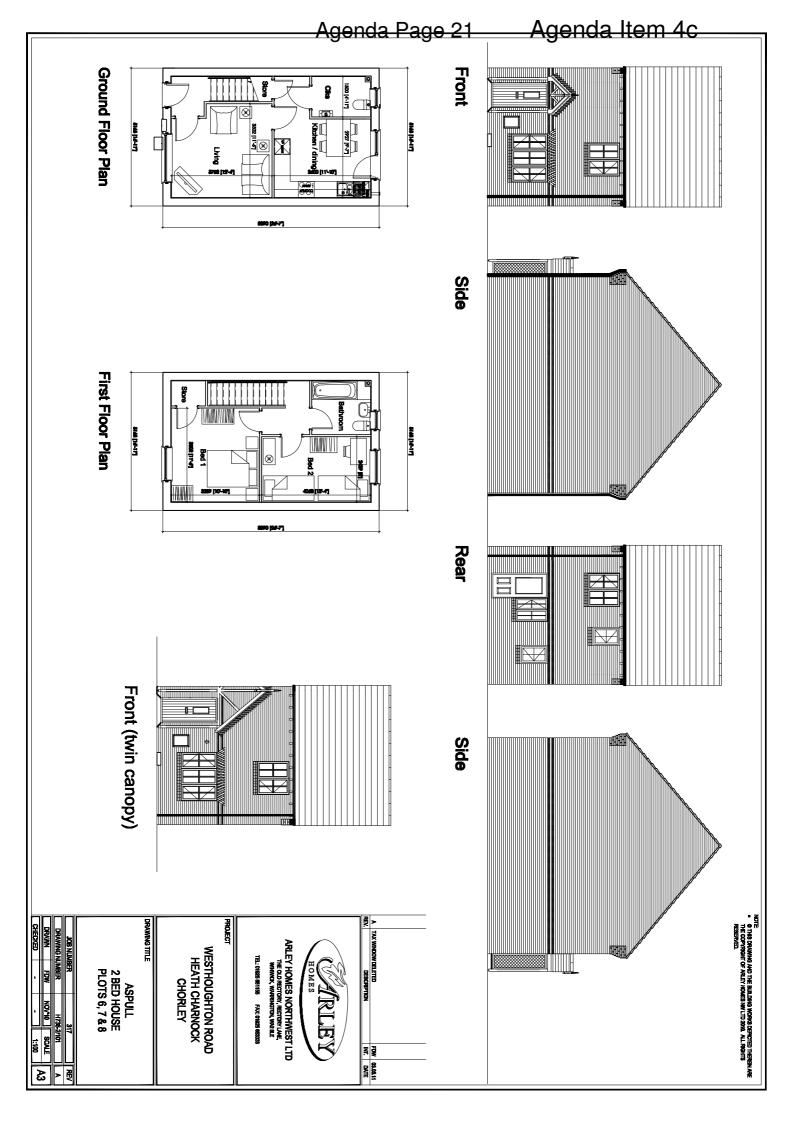

- 4 a) <u>11/00028/FULMAJ Land 150 Metres South of Filter Beds Cottage Bolton Road</u> <u>Anderton Lancashire</u> (Pages 1 - 8)
- 4 b) <u>11/00074/FULMAJ 47 Clancutt Lane Coppull Chorley PR7 4NR</u> (Pages 9 14)
- 4 c) <u>11/00168/FULMAJ Weldbank Plastic Co Ltd Westhoughton Road Heath Charnock Chorley Lancashire</u> (Pages 15 26)
- 4 d) <u>11/00210/FUL Land Rear of 187 Town Lane Whittle-le-Woods Lancashire</u> (Pages 27 30)
- 4 e) <u>11/00262/FUL Woodcock Barn Runshaw Lane Euxton Chorley PR7 6HB</u> (Pages 31 36)
- 4 f) 11/00270/FUL 84 Hamilton Road Chorley PR7 2TJ (Pages 37 44)
- 4 g) <u>11/00149/REMMAJ Parcel L Buckshaw Avenue Buckshaw Village Lancashire</u> (Pages 45 50)
- 4 h) <u>11/00178/FUL Buckshaw Village Parcel H4 Persimmon Homes Buckshaw Village</u> Lancashire (Pages 51 - 56)