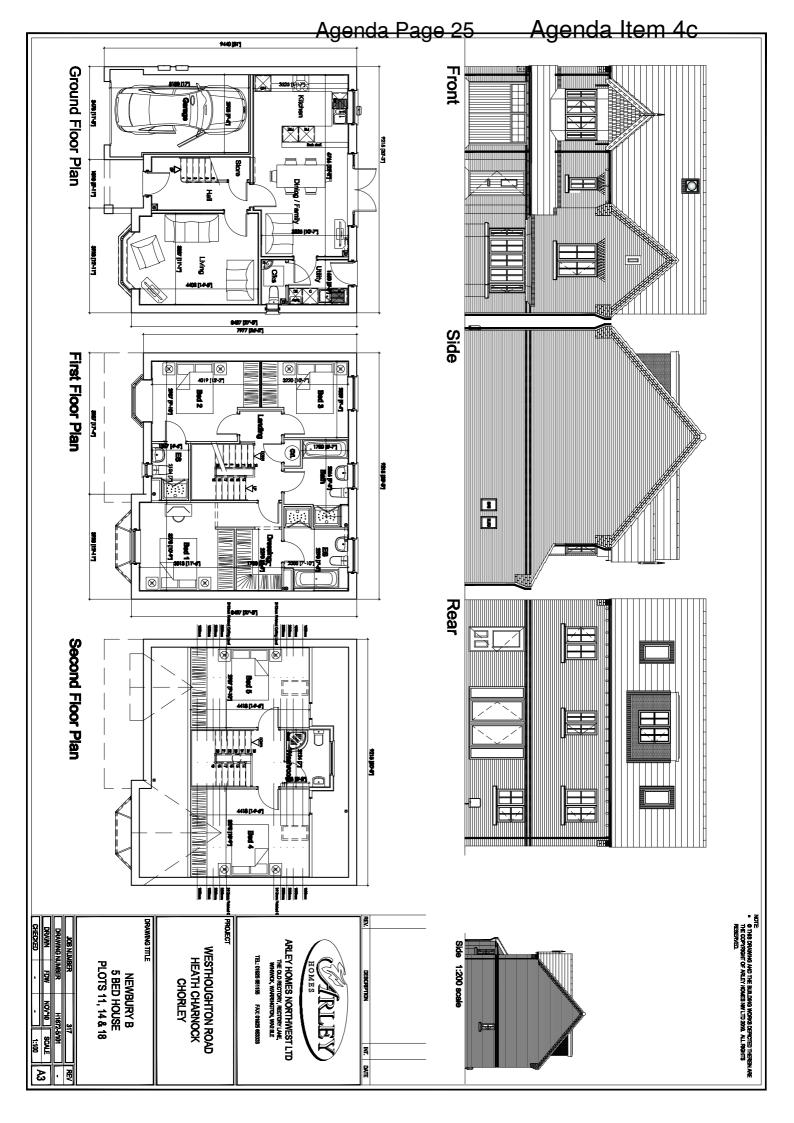

- 4 a) <u>11/00028/FULMAJ Land 150 Metres South of Filter Beds Cottage Bolton Road</u> <u>Anderton Lancashire</u> (Pages 1 - 8)
- 4 b) <u>11/00074/FULMAJ 47 Clancutt Lane Coppull Chorley PR7 4NR</u> (Pages 9 14)
- 4 c) <u>11/00168/FULMAJ Weldbank Plastic Co Ltd Westhoughton Road Heath Charnock Chorley Lancashire</u> (Pages 15 26)
- 4 d) <u>11/00210/FUL Land Rear of 187 Town Lane Whittle-le-Woods Lancashire</u> (Pages 27 30)
- 4 e) <u>11/00262/FUL Woodcock Barn Runshaw Lane Euxton Chorley PR7 6HB</u> (Pages 31 36)
- 4 f) 11/00270/FUL 84 Hamilton Road Chorley PR7 2TJ (Pages 37 44)
- 4 g) <u>11/00149/REMMAJ Parcel L Buckshaw Avenue Buckshaw Village Lancashire</u> (Pages 45 50)
- 4 h) <u>11/00178/FUL Buckshaw Village Parcel H4 Persimmon Homes Buckshaw Village</u> Lancashire (Pages 51 - 56)