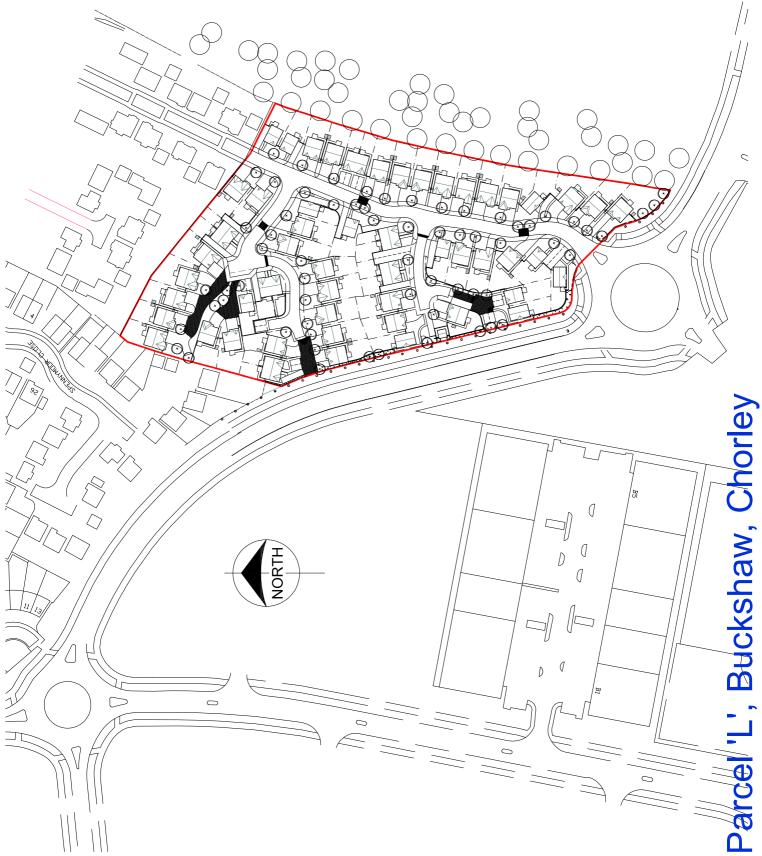

- 4 a) <u>11/00028/FULMAJ Land 150 Metres South of Filter Beds Cottage Bolton Road</u> <u>Anderton Lancashire</u> (Pages 1 - 8)
- 4 b) <u>11/00074/FULMAJ 47 Clancutt Lane Coppull Chorley PR7 4NR</u> (Pages 9 14)
- 4 c) <u>11/00168/FULMAJ Weldbank Plastic Co Ltd Westhoughton Road Heath Charnock Chorley Lancashire</u> (Pages 15 26)
- 4 d) <u>11/00210/FUL Land Rear of 187 Town Lane Whittle-le-Woods Lancashire</u> (Pages 27 30)
- 4 e) <u>11/00262/FUL Woodcock Barn Runshaw Lane Euxton Chorley PR7 6HB</u> (Pages 31 36)
- 4 f) 11/00270/FUL 84 Hamilton Road Chorley PR7 2TJ (Pages 37 44)
- 4 g) <u>11/00149/REMMAJ Parcel L Buckshaw Avenue Buckshaw Village Lancashire</u> (Pages 45 50)
- 4 h) <u>11/00178/FUL Buckshaw Village Parcel H4 Persimmon Homes Buckshaw Village</u> Lancashire (Pages 51 - 56)