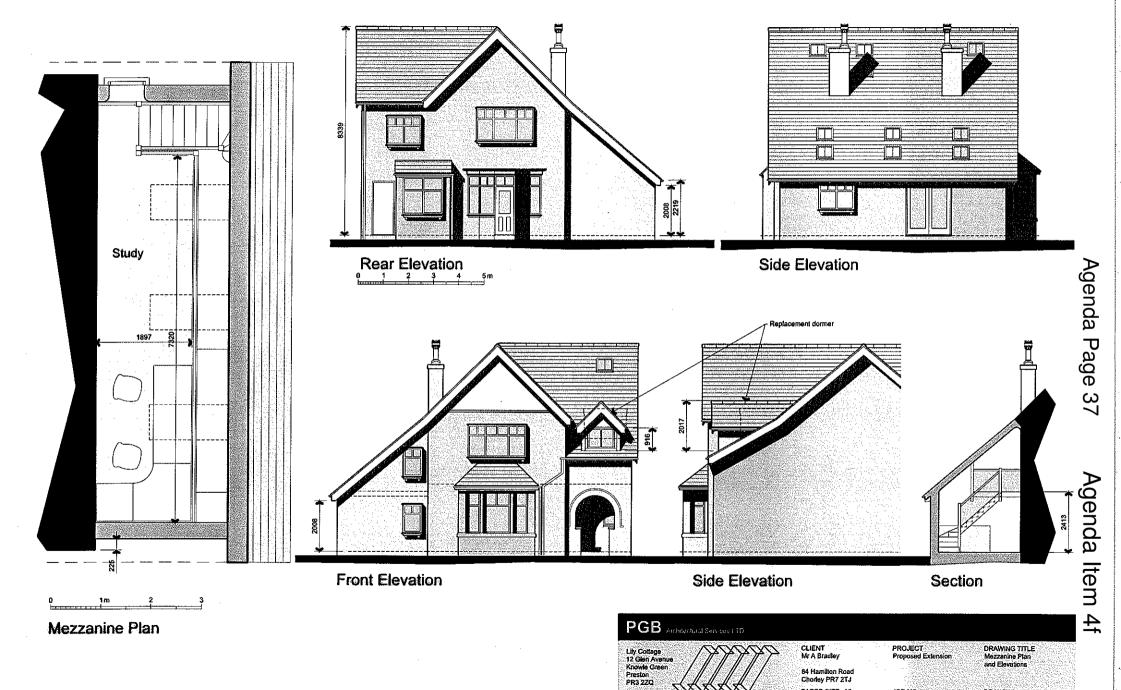

- 4 a) <u>11/00028/FULMAJ Land 150 Metres South of Filter Beds Cottage Bolton Road</u> <u>Anderton Lancashire</u> (Pages 1 - 8)
- 4 b) <u>11/00074/FULMAJ 47 Clancutt Lane Coppull Chorley PR7 4NR</u> (Pages 9 14)
- 4 c) <u>11/00168/FULMAJ Weldbank Plastic Co Ltd Westhoughton Road Heath Charnock Chorley Lancashire</u> (Pages 15 26)
- 4 d) <u>11/00210/FUL Land Rear of 187 Town Lane Whittle-le-Woods Lancashire</u> (Pages 27 30)
- 4 e) <u>11/00262/FUL Woodcock Barn Runshaw Lane Euxton Chorley PR7 6HB</u> (Pages 31 36)
- 4 f) 11/00270/FUL 84 Hamilton Road Chorley PR7 2TJ (Pages 37 44)
- 4 g) <u>11/00149/REMMAJ Parcel L Buckshaw Avenue Buckshaw Village Lancashire</u> (Pages 45 50)
- 4 h) <u>11/00178/FUL Buckshaw Village Parcel H4 Persimmon Homes Buckshaw Village</u> Lancashire (Pages 51 - 56)

DRAWING NO. 01 REVISION

PROJECT Proposed Extension

JOS NO. SCALE 1:100

CLIENT Mr A Bradley

84 Hamilton Road Chorley PR7 2TJ