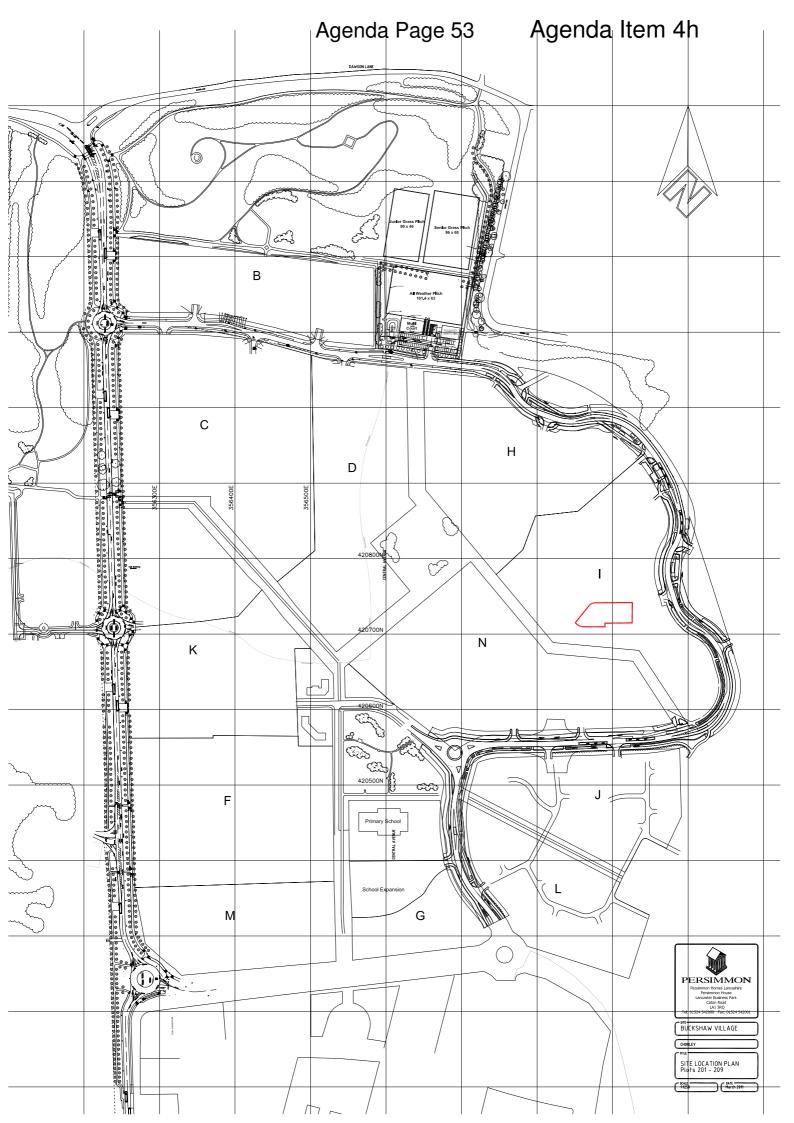

- 4 a) <u>11/00028/FULMAJ Land 150 Metres South of Filter Beds Cottage Bolton Road</u> <u>Anderton Lancashire</u> (Pages 1 - 8)
- 4 b) <u>11/00074/FULMAJ 47 Clancutt Lane Coppull Chorley PR7 4NR</u> (Pages 9 14)
- 4 c) <u>11/00168/FULMAJ Weldbank Plastic Co Ltd Westhoughton Road Heath Charnock Chorley Lancashire</u> (Pages 15 26)
- 4 d) <u>11/00210/FUL Land Rear of 187 Town Lane Whittle-le-Woods Lancashire</u> (Pages 27 30)
- 4 e) <u>11/00262/FUL Woodcock Barn Runshaw Lane Euxton Chorley PR7 6HB</u> (Pages 31 36)
- 4 f) 11/00270/FUL 84 Hamilton Road Chorley PR7 2TJ (Pages 37 44)
- 4 g) <u>11/00149/REMMAJ Parcel L Buckshaw Avenue Buckshaw Village Lancashire</u> (Pages 45 50)
- 4 h) <u>11/00178/FUL Buckshaw Village Parcel H4 Persimmon Homes Buckshaw Village</u> Lancashire (Pages 51 - 56)

## Agenda Item 4h

Street scenes plots 201 - 209