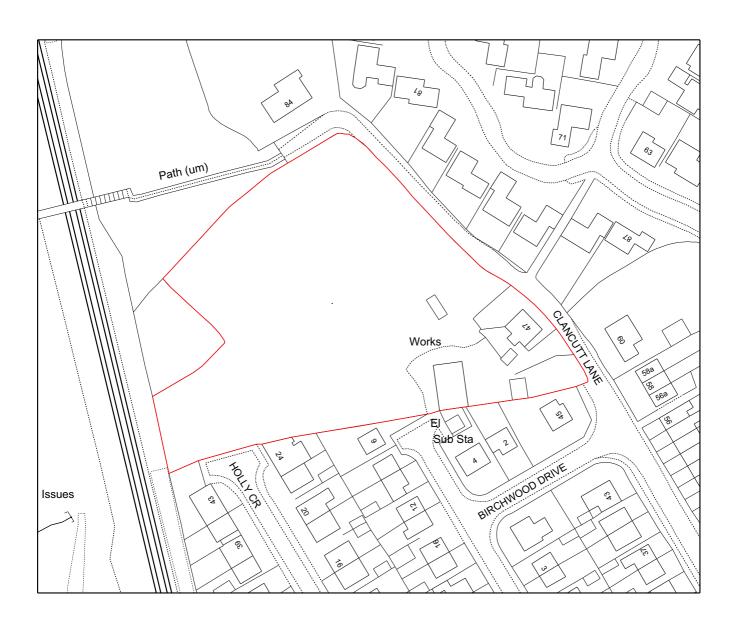

- 4 a) <u>11/00028/FULMAJ Land 150 Metres South of Filter Beds Cottage Bolton Road</u> <u>Anderton Lancashire</u> (Pages 1 - 8)
- 4 b) <u>11/00074/FULMAJ 47 Clancutt Lane Coppull Chorley PR7 4NR</u> (Pages 9 14)
- 4 c) <u>11/00168/FULMAJ Weldbank Plastic Co Ltd Westhoughton Road Heath Charnock Chorley Lancashire</u> (Pages 15 26)
- 4 d) <u>11/00210/FUL Land Rear of 187 Town Lane Whittle-le-Woods Lancashire</u> (Pages 27 30)
- 4 e) <u>11/00262/FUL Woodcock Barn Runshaw Lane Euxton Chorley PR7 6HB</u> (Pages 31 36)
- 4 f) 11/00270/FUL 84 Hamilton Road Chorley PR7 2TJ (Pages 37 44)
- 4 g) <u>11/00149/REMMAJ Parcel L Buckshaw Avenue Buckshaw Village Lancashire</u> (Pages 45 50)
- 4 h) <u>11/00178/FUL Buckshaw Village Parcel H4 Persimmon Homes Buckshaw Village</u> Lancashire (Pages 51 - 56)