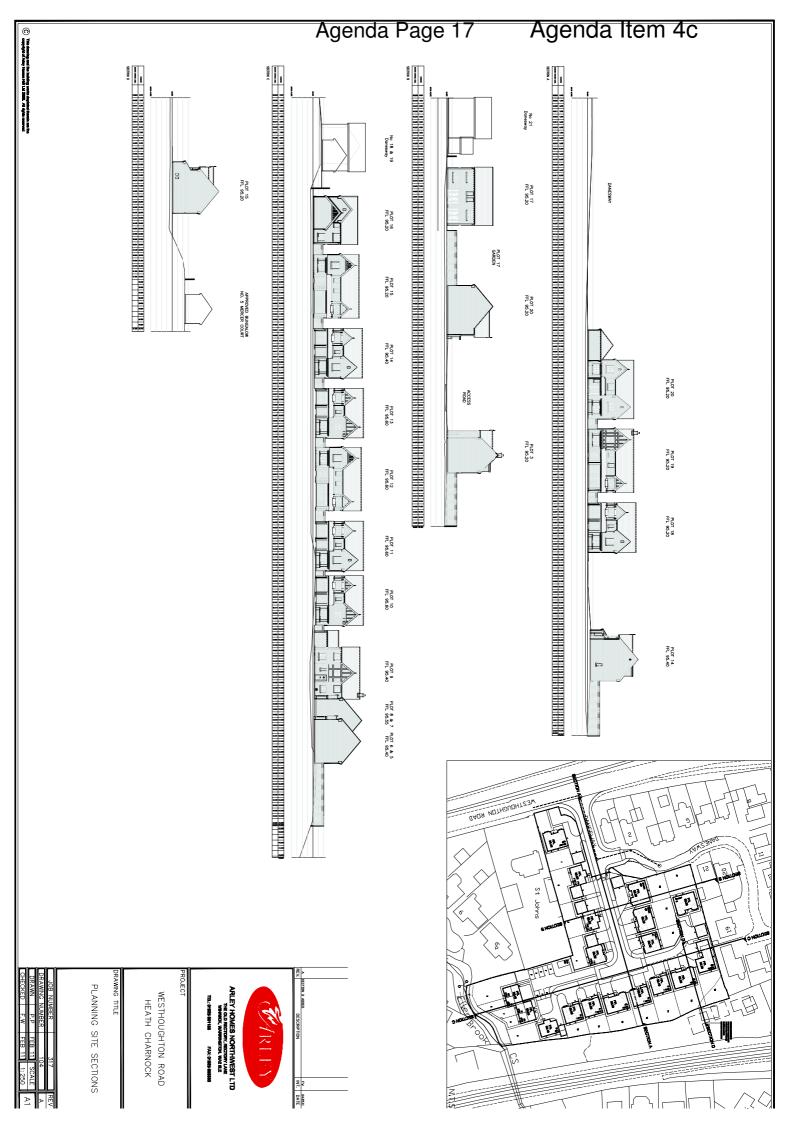

- 4 a) <u>11/00028/FULMAJ Land 150 Metres South of Filter Beds Cottage Bolton Road</u> <u>Anderton Lancashire</u> (Pages 1 - 8)
- 4 b) <u>11/00074/FULMAJ 47 Clancutt Lane Coppull Chorley PR7 4NR</u> (Pages 9 14)
- 4 c) <u>11/00168/FULMAJ Weldbank Plastic Co Ltd Westhoughton Road Heath Charnock Chorley Lancashire</u> (Pages 15 26)
- 4 d) <u>11/00210/FUL Land Rear of 187 Town Lane Whittle-le-Woods Lancashire</u> (Pages 27 30)
- 4 e) <u>11/00262/FUL Woodcock Barn Runshaw Lane Euxton Chorley PR7 6HB</u> (Pages 31 36)
- 4 f) 11/00270/FUL 84 Hamilton Road Chorley PR7 2TJ (Pages 37 44)
- 4 g) <u>11/00149/REMMAJ Parcel L Buckshaw Avenue Buckshaw Village Lancashire</u> (Pages 45 50)
- 4 h) <u>11/00178/FUL Buckshaw Village Parcel H4 Persimmon Homes Buckshaw Village</u> Lancashire (Pages 51 - 56)