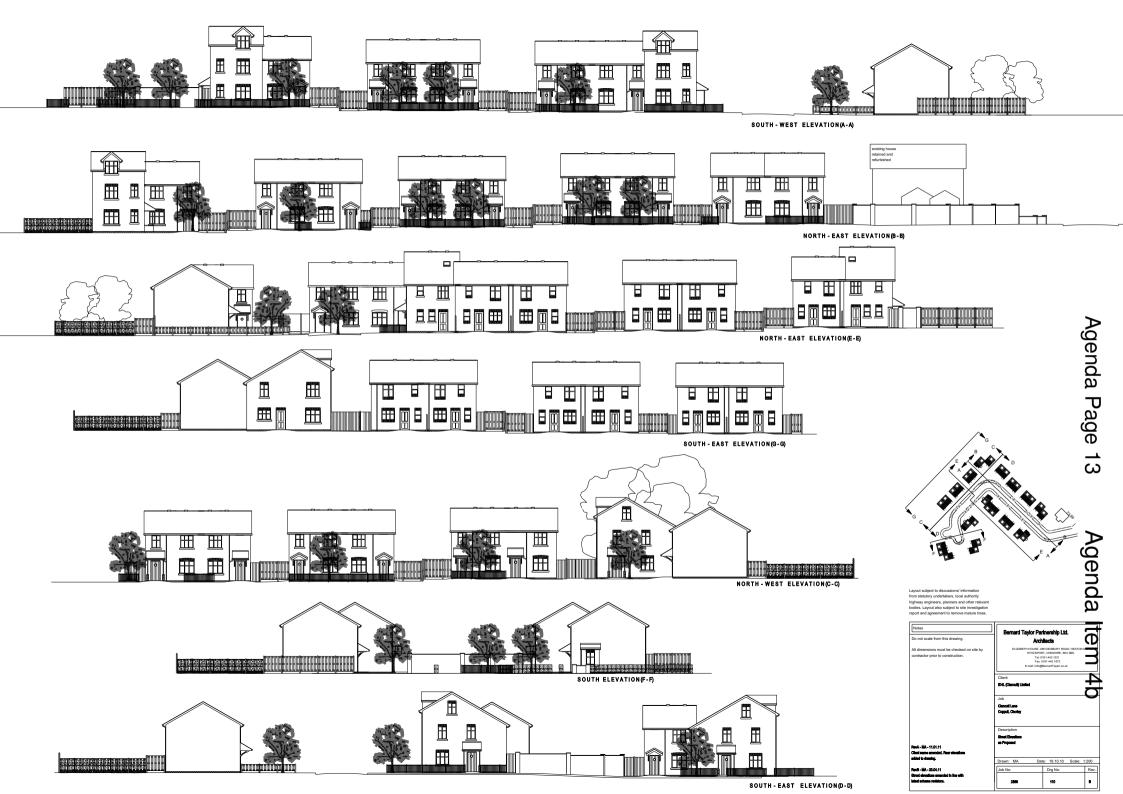

- 4 a) <u>11/00028/FULMAJ Land 150 Metres South of Filter Beds Cottage Bolton Road</u> <u>Anderton Lancashire</u> (Pages 1 - 8)
- 4 b) <u>11/00074/FULMAJ 47 Clancutt Lane Coppull Chorley PR7 4NR</u> (Pages 9 14)
- 4 c) <u>11/00168/FULMAJ Weldbank Plastic Co Ltd Westhoughton Road Heath Charnock Chorley Lancashire</u> (Pages 15 26)
- 4 d) <u>11/00210/FUL Land Rear of 187 Town Lane Whittle-le-Woods Lancashire</u> (Pages 27 30)
- 4 e) <u>11/00262/FUL Woodcock Barn Runshaw Lane Euxton Chorley PR7 6HB</u> (Pages 31 36)
- 4 f) 11/00270/FUL 84 Hamilton Road Chorley PR7 2TJ (Pages 37 44)
- 4 g) <u>11/00149/REMMAJ Parcel L Buckshaw Avenue Buckshaw Village Lancashire</u> (Pages 45 50)
- 4 h) <u>11/00178/FUL Buckshaw Village Parcel H4 Persimmon Homes Buckshaw Village</u> Lancashire (Pages 51 - 56)

### Agenda Page 11 Agenda Item 4b