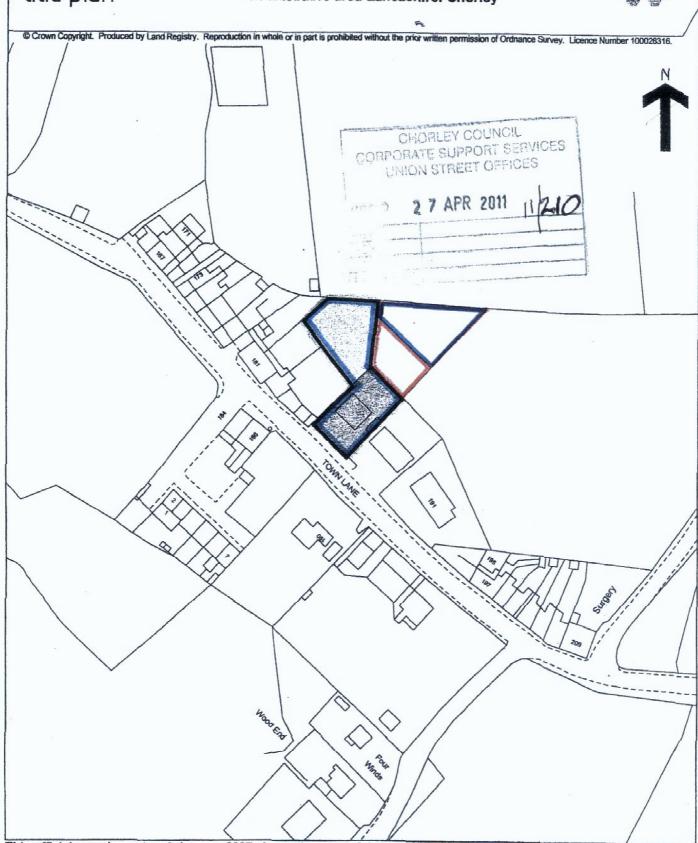

- 4 a) <u>11/00028/FULMAJ Land 150 Metres South of Filter Beds Cottage Bolton Road</u> <u>Anderton Lancashire</u> (Pages 1 - 8)
- 4 b) <u>11/00074/FULMAJ 47 Clancutt Lane Coppull Chorley PR7 4NR</u> (Pages 9 14)
- 4 c) <u>11/00168/FULMAJ Weldbank Plastic Co Ltd Westhoughton Road Heath Charnock Chorley Lancashire</u> (Pages 15 26)
- 4 d) <u>11/00210/FUL Land Rear of 187 Town Lane Whittle-le-Woods Lancashire</u> (Pages 27 30)
- 4 e) <u>11/00262/FUL Woodcock Barn Runshaw Lane Euxton Chorley PR7 6HB</u> (Pages 31 36)
- 4 f) 11/00270/FUL 84 Hamilton Road Chorley PR7 2TJ (Pages 37 44)
- 4 g) <u>11/00149/REMMAJ Parcel L Buckshaw Avenue Buckshaw Village Lancashire</u> (Pages 45 50)
- 4 h) <u>11/00178/FUL Buckshaw Village Parcel H4 Persimmon Homes Buckshaw Village</u> Lancashire (Pages 51 - 56)

This title is dealt with by Land Registry, Lancashire Office.

| Age                                                                               | Agenda Page 29                                                                                         |                      | Agenda Item 4d |  |
|-----------------------------------------------------------------------------------|--------------------------------------------------------------------------------------------------------|----------------------|----------------|--|
| PROPOSED SITE LAYOUT PLAN  Revision A (21/04/11)— Proposed Curtilage Area Reduced | CHOPLEY COUNCIL CORPORATE SUPPORT SERVICES UNION STREET OFFICES  REC'D 2 7 APR 2011 FILE ACKD ALTEN OF | 11/210               | NORTH          |  |
| Wire Fence                                                                        | Post & Wire Fence                                                                                      | Hawthorn Hedge       | >/             |  |
| 3                                                                                 | AREA OWNED BY APPLICAN FROM THE GARDEN CURTIL                                                          |                      |                |  |
| EXISTING GARDEN CURTILAGE                                                         | Proposed Post & Wire Fence                                                                             | tising wife terce    |                |  |
| INTENDED BUI                                                                      | ILDINGS OR STRUCTURES                                                                                  | tisting of the leave |                |  |
| PASTING GARDEN CURTILAGE  NO. 187                                                 |                                                                                                        |                      |                |  |
| TOWN LANK Scale: 1:200                                                            | (#g <sub>0</sub> t <sub>1</sub>                                                                        |                      |                |  |
|                                                                                   | ARDEN CURTILAGE                                                                                        | EXTENSION TO         |                |  |
| RI                                                                                | EAR OF 187 TOWN                                                                                        |                      |                |  |