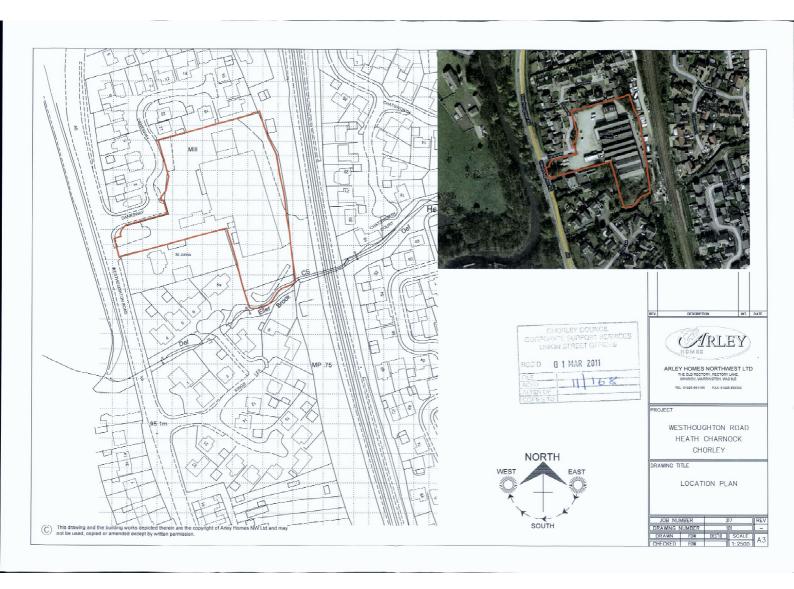

- 4 a) <u>11/00028/FULMAJ Land 150 Metres South of Filter Beds Cottage Bolton Road</u> <u>Anderton Lancashire</u> (Pages 1 - 8)
- 4 b) <u>11/00074/FULMAJ 47 Clancutt Lane Coppull Chorley PR7 4NR</u> (Pages 9 14)
- 4 c) <u>11/00168/FULMAJ Weldbank Plastic Co Ltd Westhoughton Road Heath Charnock Chorley Lancashire</u> (Pages 15 26)
- 4 d) <u>11/00210/FUL Land Rear of 187 Town Lane Whittle-le-Woods Lancashire</u> (Pages 27 30)
- 4 e) <u>11/00262/FUL Woodcock Barn Runshaw Lane Euxton Chorley PR7 6HB</u> (Pages 31 36)
- 4 f) 11/00270/FUL 84 Hamilton Road Chorley PR7 2TJ (Pages 37 44)
- 4 g) <u>11/00149/REMMAJ Parcel L Buckshaw Avenue Buckshaw Village Lancashire</u> (Pages 45 50)
- 4 h) <u>11/00178/FUL Buckshaw Village Parcel H4 Persimmon Homes Buckshaw Village</u> Lancashire (Pages 51 - 56)