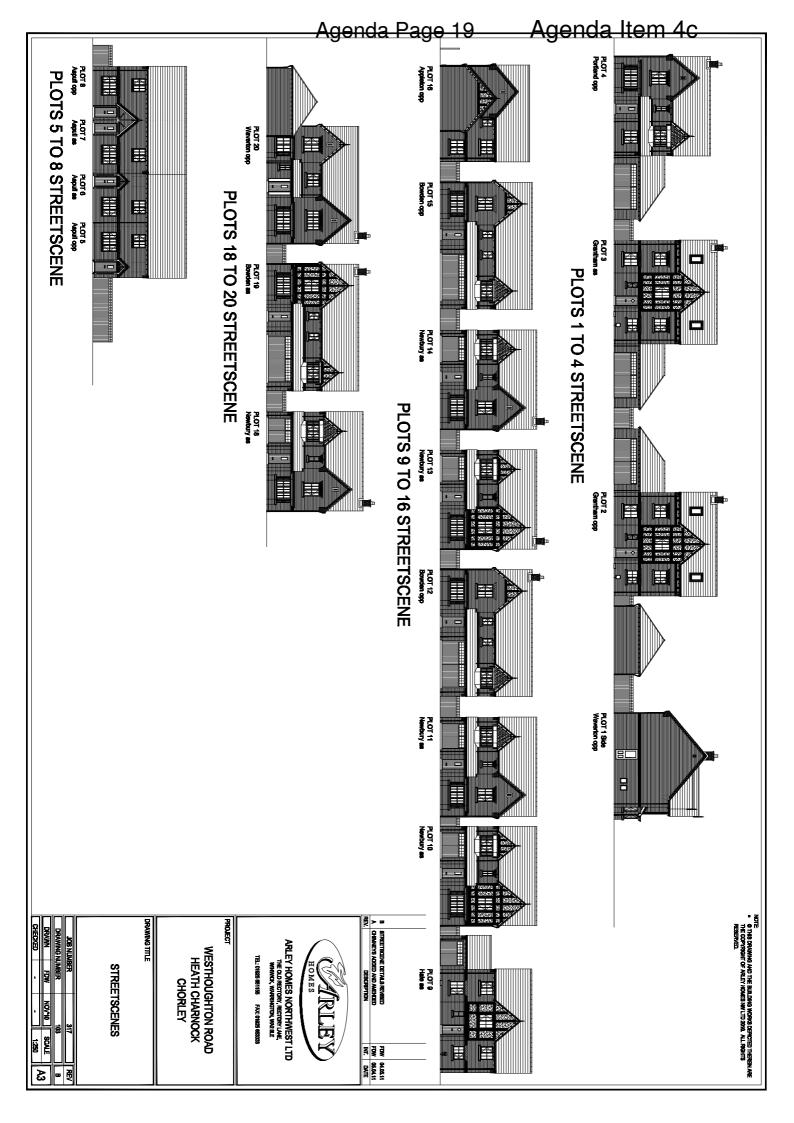

- 4 a) <u>11/00028/FULMAJ Land 150 Metres South of Filter Beds Cottage Bolton Road</u> <u>Anderton Lancashire</u> (Pages 1 - 8)
- 4 b) <u>11/00074/FULMAJ 47 Clancutt Lane Coppull Chorley PR7 4NR</u> (Pages 9 14)
- 4 c) <u>11/00168/FULMAJ Weldbank Plastic Co Ltd Westhoughton Road Heath Charnock Chorley Lancashire</u> (Pages 15 26)
- 4 d) <u>11/00210/FUL Land Rear of 187 Town Lane Whittle-le-Woods Lancashire</u> (Pages 27 30)
- 4 e) <u>11/00262/FUL Woodcock Barn Runshaw Lane Euxton Chorley PR7 6HB</u> (Pages 31 36)
- 4 f) 11/00270/FUL 84 Hamilton Road Chorley PR7 2TJ (Pages 37 44)
- 4 g) <u>11/00149/REMMAJ Parcel L Buckshaw Avenue Buckshaw Village Lancashire</u> (Pages 45 50)
- 4 h) <u>11/00178/FUL Buckshaw Village Parcel H4 Persimmon Homes Buckshaw Village</u> Lancashire (Pages 51 - 56)