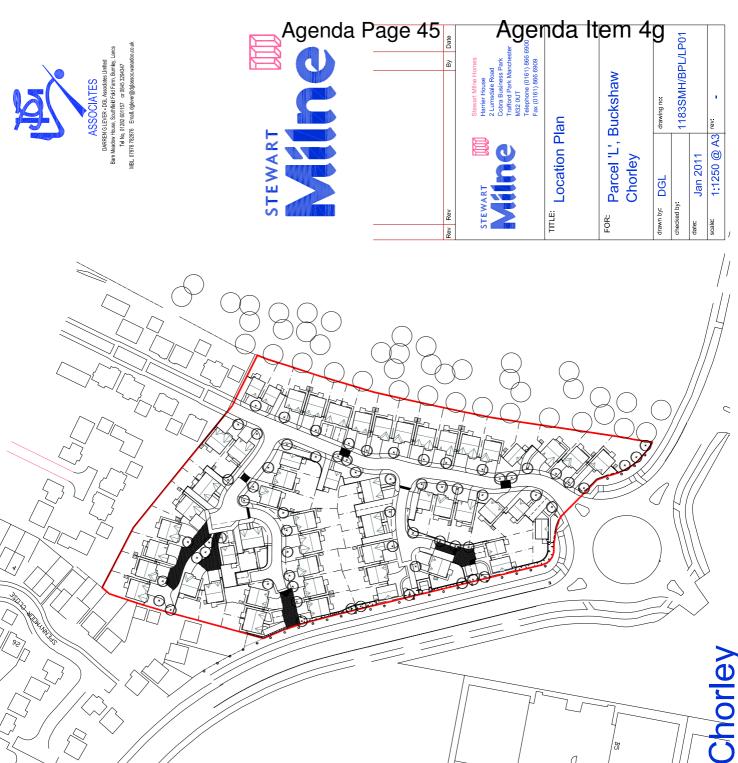

- 4 a) <u>11/00028/FULMAJ Land 150 Metres South of Filter Beds Cottage Bolton Road</u> <u>Anderton Lancashire</u> (Pages 1 - 8)
- 4 b) <u>11/00074/FULMAJ 47 Clancutt Lane Coppull Chorley PR7 4NR</u> (Pages 9 14)
- 4 c) <u>11/00168/FULMAJ Weldbank Plastic Co Ltd Westhoughton Road Heath Charnock Chorley Lancashire</u> (Pages 15 26)
- 4 d) <u>11/00210/FUL Land Rear of 187 Town Lane Whittle-le-Woods Lancashire</u> (Pages 27 30)
- 4 e) <u>11/00262/FUL Woodcock Barn Runshaw Lane Euxton Chorley PR7 6HB</u> (Pages 31 36)
- 4 f) 11/00270/FUL 84 Hamilton Road Chorley PR7 2TJ (Pages 37 44)
- 4 g) <u>11/00149/REMMAJ Parcel L Buckshaw Avenue Buckshaw Village Lancashire</u> (Pages 45 50)
- 4 h) <u>11/00178/FUL Buckshaw Village Parcel H4 Persimmon Homes Buckshaw Village</u> Lancashire (Pages 51 - 56)