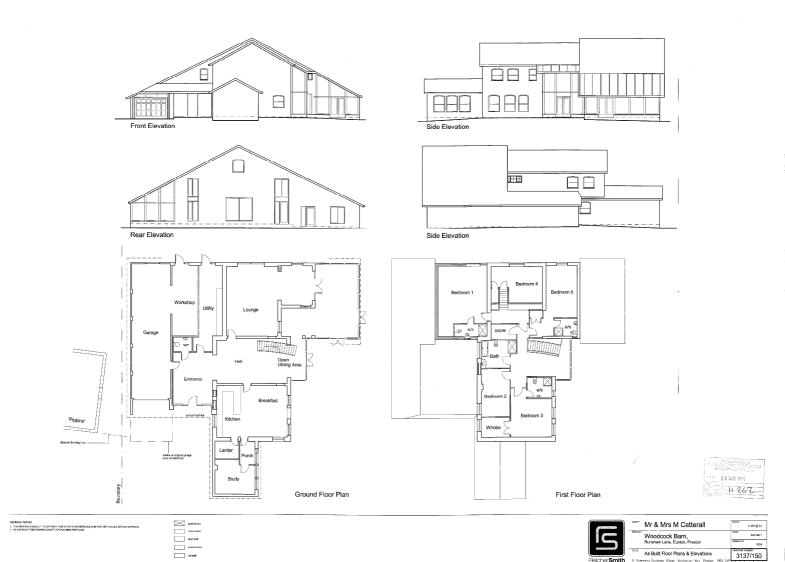

- 4 a) <u>11/00028/FULMAJ Land 150 Metres South of Filter Beds Cottage Bolton Road</u> <u>Anderton Lancashire</u> (Pages 1 - 8)
- 4 b) <u>11/00074/FULMAJ 47 Clancutt Lane Coppull Chorley PR7 4NR</u> (Pages 9 14)
- 4 c) <u>11/00168/FULMAJ Weldbank Plastic Co Ltd Westhoughton Road Heath Charnock Chorley Lancashire</u> (Pages 15 26)
- 4 d) <u>11/00210/FUL Land Rear of 187 Town Lane Whittle-le-Woods Lancashire</u> (Pages 27 30)
- 4 e) <u>11/00262/FUL Woodcock Barn Runshaw Lane Euxton Chorley PR7 6HB</u> (Pages 31 36)
- 4 f) 11/00270/FUL 84 Hamilton Road Chorley PR7 2TJ (Pages 37 44)
- 4 g) <u>11/00149/REMMAJ Parcel L Buckshaw Avenue Buckshaw Village Lancashire</u> (Pages 45 50)
- 4 h) <u>11/00178/FUL Buckshaw Village Parcel H4 Persimmon Homes Buckshaw Village</u> Lancashire (Pages 51 - 56)