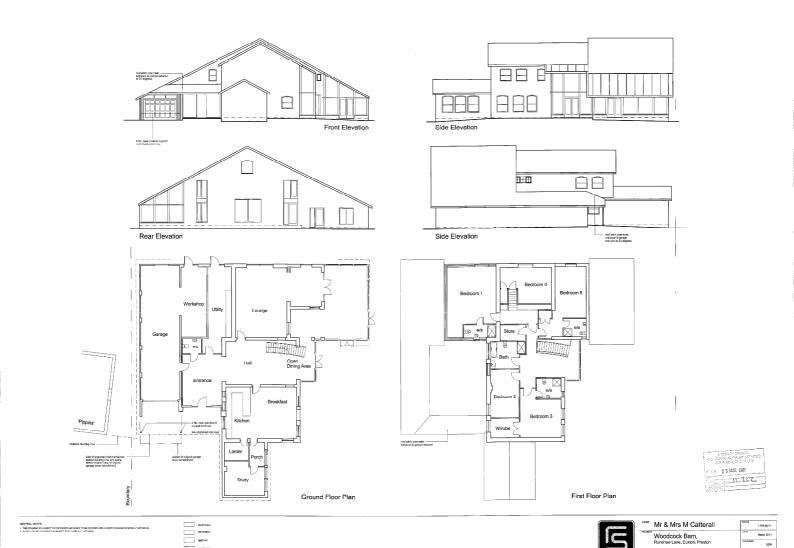

- 4 a) <u>11/00028/FULMAJ Land 150 Metres South of Filter Beds Cottage Bolton Road</u> <u>Anderton Lancashire</u> (Pages 1 - 8)
- 4 b) <u>11/00074/FULMAJ 47 Clancutt Lane Coppull Chorley PR7 4NR</u> (Pages 9 14)
- 4 c) <u>11/00168/FULMAJ Weldbank Plastic Co Ltd Westhoughton Road Heath Charnock Chorley Lancashire</u> (Pages 15 26)
- 4 d) <u>11/00210/FUL Land Rear of 187 Town Lane Whittle-le-Woods Lancashire</u> (Pages 27 30)
- 4 e) <u>11/00262/FUL Woodcock Barn Runshaw Lane Euxton Chorley PR7 6HB</u> (Pages 31 36)
- 4 f) 11/00270/FUL 84 Hamilton Road Chorley PR7 2TJ (Pages 37 44)
- 4 g) <u>11/00149/REMMAJ Parcel L Buckshaw Avenue Buckshaw Village Lancashire</u> (Pages 45 50)
- 4 h) <u>11/00178/FUL Buckshaw Village Parcel H4 Persimmon Homes Buckshaw Village</u> Lancashire (Pages 51 - 56)