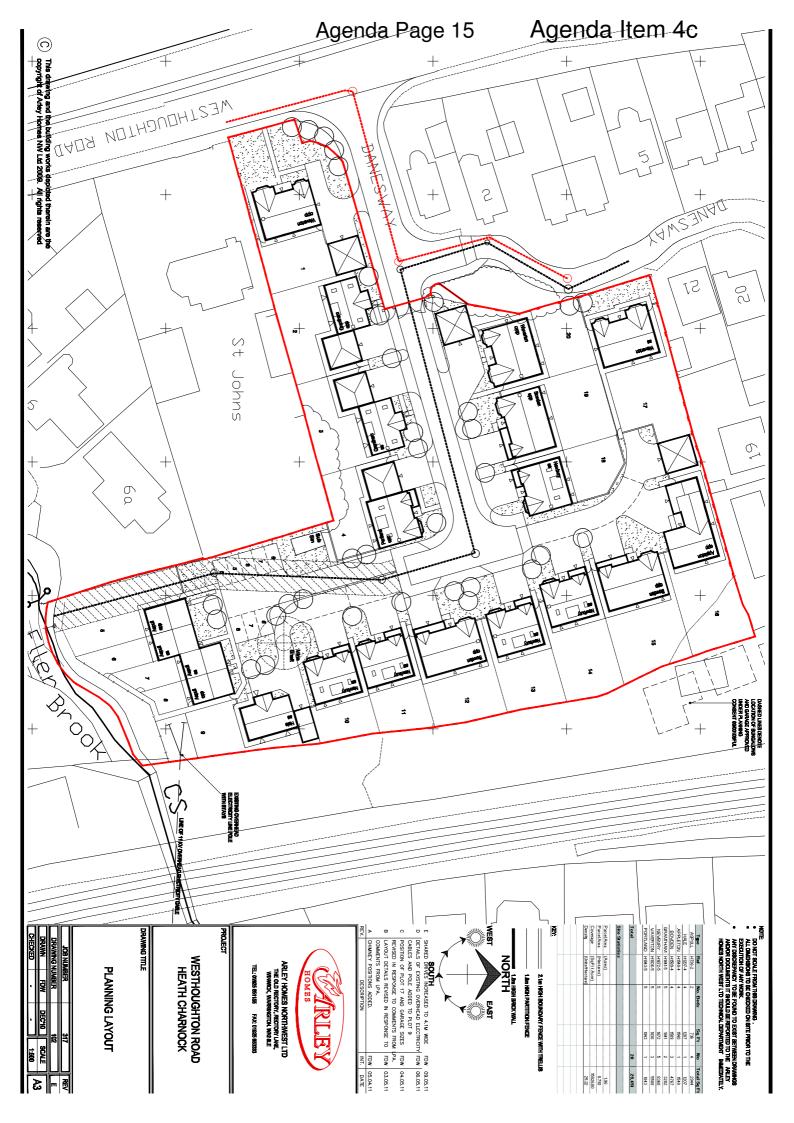

- 4 a) <u>11/00028/FULMAJ Land 150 Metres South of Filter Beds Cottage Bolton Road</u> <u>Anderton Lancashire</u> (Pages 1 - 8)
- 4 b) <u>11/00074/FULMAJ 47 Clancutt Lane Coppull Chorley PR7 4NR</u> (Pages 9 14)
- 4 c) <u>11/00168/FULMAJ Weldbank Plastic Co Ltd Westhoughton Road Heath Charnock Chorley Lancashire</u> (Pages 15 26)
- 4 d) <u>11/00210/FUL Land Rear of 187 Town Lane Whittle-le-Woods Lancashire</u> (Pages 27 30)
- 4 e) <u>11/00262/FUL Woodcock Barn Runshaw Lane Euxton Chorley PR7 6HB</u> (Pages 31 36)
- 4 f) 11/00270/FUL 84 Hamilton Road Chorley PR7 2TJ (Pages 37 44)
- 4 g) <u>11/00149/REMMAJ Parcel L Buckshaw Avenue Buckshaw Village Lancashire</u> (Pages 45 50)
- 4 h) <u>11/00178/FUL Buckshaw Village Parcel H4 Persimmon Homes Buckshaw Village</u> Lancashire (Pages 51 - 56)