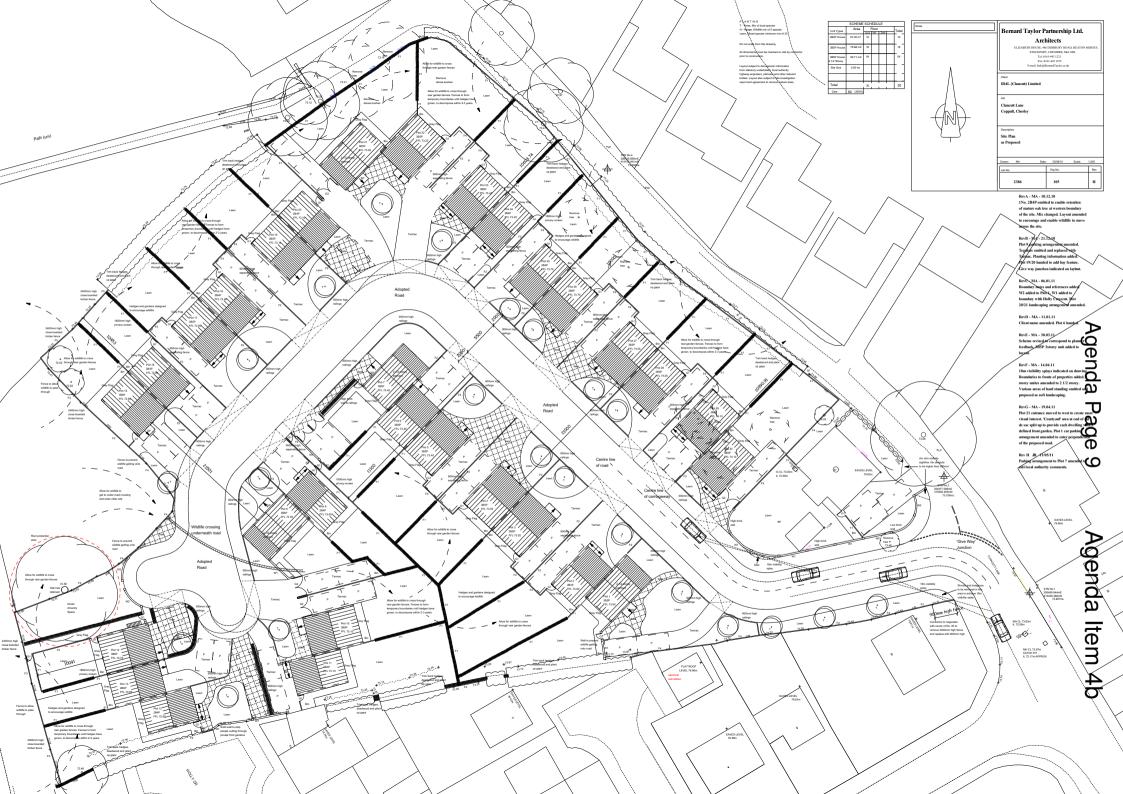

- 4 a) <u>11/00028/FULMAJ Land 150 Metres South of Filter Beds Cottage Bolton Road</u> <u>Anderton Lancashire</u> (Pages 1 - 8)
- 4 b) <u>11/00074/FULMAJ 47 Clancutt Lane Coppull Chorley PR7 4NR</u> (Pages 9 14)
- 4 c) <u>11/00168/FULMAJ Weldbank Plastic Co Ltd Westhoughton Road Heath Charnock Chorley Lancashire</u> (Pages 15 26)
- 4 d) <u>11/00210/FUL Land Rear of 187 Town Lane Whittle-le-Woods Lancashire</u> (Pages 27 30)
- 4 e) <u>11/00262/FUL Woodcock Barn Runshaw Lane Euxton Chorley PR7 6HB</u> (Pages 31 36)
- 4 f) 11/00270/FUL 84 Hamilton Road Chorley PR7 2TJ (Pages 37 44)
- 4 g) <u>11/00149/REMMAJ Parcel L Buckshaw Avenue Buckshaw Village Lancashire</u> (Pages 45 50)
- 4 h) <u>11/00178/FUL Buckshaw Village Parcel H4 Persimmon Homes Buckshaw Village</u> Lancashire (Pages 51 - 56)

### Agenda Page 11 Agenda Item 4b