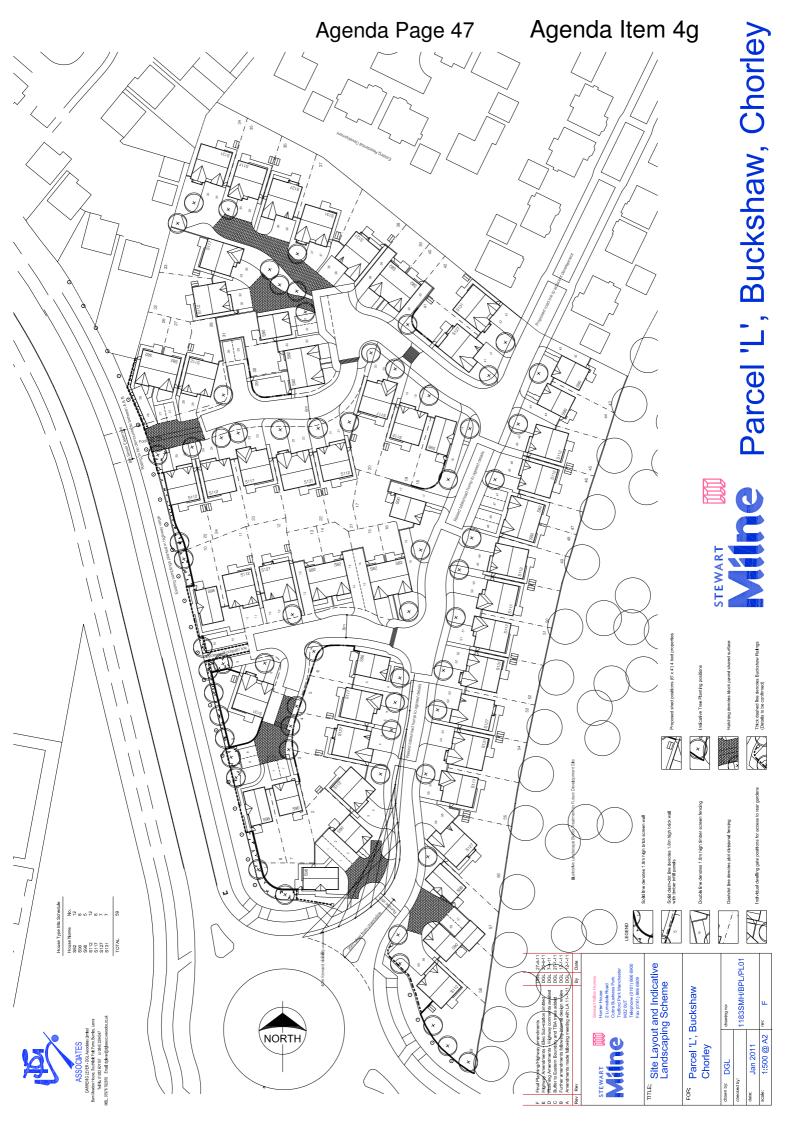

- 4 a) <u>11/00028/FULMAJ Land 150 Metres South of Filter Beds Cottage Bolton Road</u> <u>Anderton Lancashire</u> (Pages 1 - 8)
- 4 b) <u>11/00074/FULMAJ 47 Clancutt Lane Coppull Chorley PR7 4NR</u> (Pages 9 14)
- 4 c) <u>11/00168/FULMAJ Weldbank Plastic Co Ltd Westhoughton Road Heath Charnock Chorley Lancashire</u> (Pages 15 26)
- 4 d) <u>11/00210/FUL Land Rear of 187 Town Lane Whittle-le-Woods Lancashire</u> (Pages 27 30)
- 4 e) <u>11/00262/FUL Woodcock Barn Runshaw Lane Euxton Chorley PR7 6HB</u> (Pages 31 36)
- 4 f) 11/00270/FUL 84 Hamilton Road Chorley PR7 2TJ (Pages 37 44)
- 4 g) <u>11/00149/REMMAJ Parcel L Buckshaw Avenue Buckshaw Village Lancashire</u> (Pages 45 50)
- 4 h) <u>11/00178/FUL Buckshaw Village Parcel H4 Persimmon Homes Buckshaw Village</u> Lancashire (Pages 51 - 56)