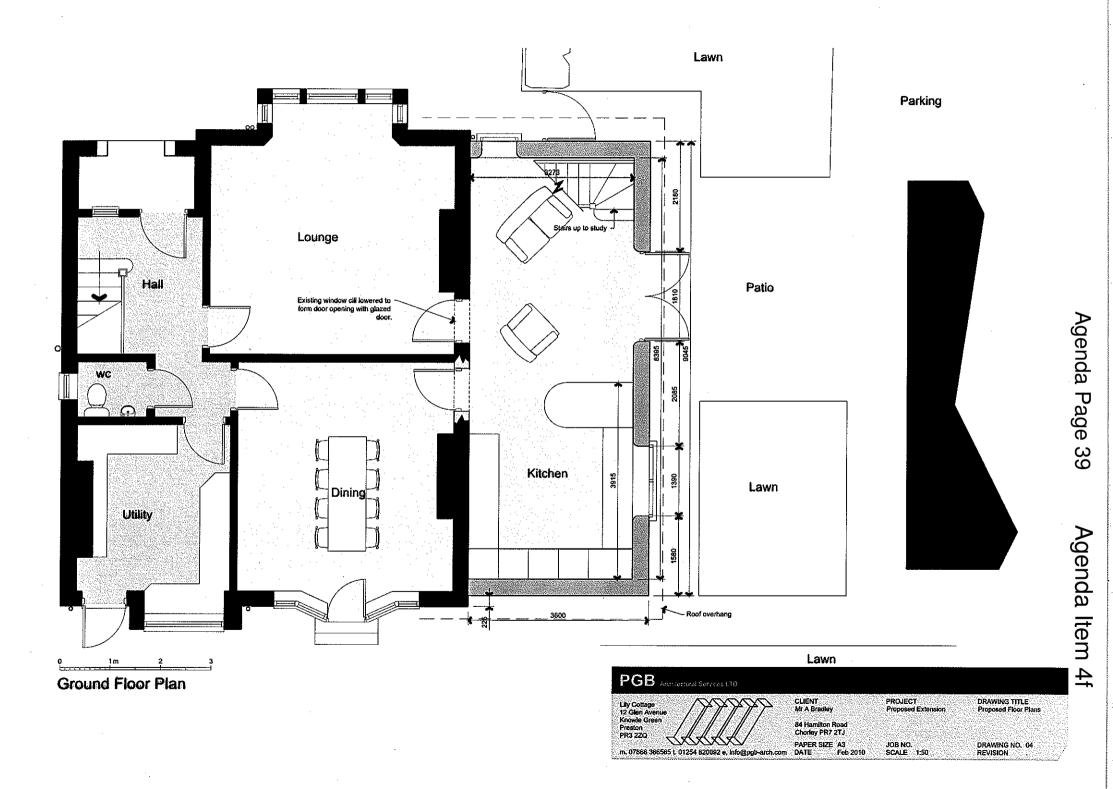

- 4 a) <u>11/00028/FULMAJ Land 150 Metres South of Filter Beds Cottage Bolton Road</u> <u>Anderton Lancashire</u> (Pages 1 - 8)
- 4 b) <u>11/00074/FULMAJ 47 Clancutt Lane Coppull Chorley PR7 4NR</u> (Pages 9 14)
- 4 c) <u>11/00168/FULMAJ Weldbank Plastic Co Ltd Westhoughton Road Heath Charnock Chorley Lancashire</u> (Pages 15 26)
- 4 d) <u>11/00210/FUL Land Rear of 187 Town Lane Whittle-le-Woods Lancashire</u> (Pages 27 30)
- 4 e) <u>11/00262/FUL Woodcock Barn Runshaw Lane Euxton Chorley PR7 6HB</u> (Pages 31 36)
- 4 f) 11/00270/FUL 84 Hamilton Road Chorley PR7 2TJ (Pages 37 44)
- 4 g) <u>11/00149/REMMAJ Parcel L Buckshaw Avenue Buckshaw Village Lancashire</u> (Pages 45 50)
- 4 h) <u>11/00178/FUL Buckshaw Village Parcel H4 Persimmon Homes Buckshaw Village</u> Lancashire (Pages 51 - 56)

DRAWING NO. 01 REVISION

PROJECT Proposed Extension

JOS NO. SCALE 1:100

CLIENT Mr A Bradley

84 Hamilton Road Chorley PR7 2TJ